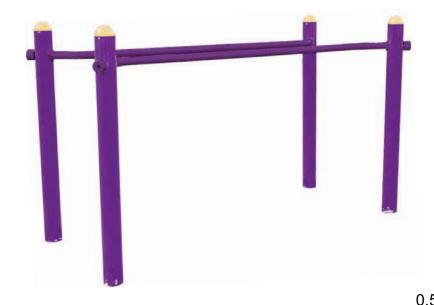

## **PARALLEL BARS**

# **OUTDOOR FITNESS**

**Installation Drawing** 

(877) 517-2200 or (719) 488-3812 support@outdoor-fitness.com

0.60m

1' 11 3/4"

0.70m

2' 3 1/2"

2.35m

### **Dimensions** (installed above surface)

| Length | 2.55 m | 8' 4"                 |
|--------|--------|-----------------------|
| Width  | 1.06 m | 3' 5 <sup>3</sup> /4" |
| Height | 1.13 m | 3' 8 <sup>1</sup> /2" |