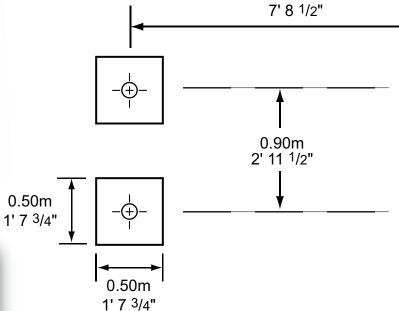

# **OUTDOOR FITNESS**

**Installation Drawing** 

(877) 517-2200 or (719) 488-3812 support@outdoor-fitness.com

0.60m

1' 11 3/4"

0.70m

2' 3 1/2"

2.35m

### **Dimensions** (installed above surface)

| Length | 2.55 m | 8' 4"                 |
|--------|--------|-----------------------|
| Width  | 1.06 m | 3' 5 <sup>3</sup> /4" |
| Height | 1.13 m | 3' 8 <sup>1</sup> /2" |

#### Note:

The distance between the bars determines the position for the dip exerercise. The distance prescribed is for adults of normal physical stature and can be adjusted inwards for younger participants.